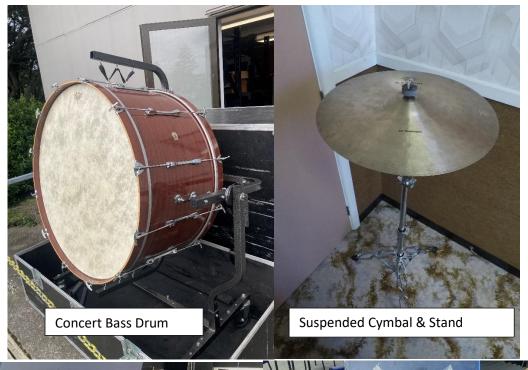

| A & B Grade               | Description                                                                                                                                           | Provided By     |
|---------------------------|-------------------------------------------------------------------------------------------------------------------------------------------------------|-----------------|
|                           | Adams Professional Gen 2, 23", 26", 29" 32" & Pearl                                                                                                   |                 |
| Pedal Timpani x 4 & Chair | D3000TC Timpani Chair                                                                                                                                 | Woolston Brass  |
| Timps B Grade test only   | Ludwig 26" & 29" plus 2 stools                                                                                                                        | Addington Brass |
| Tubular Bells/Chimes      | Adams Philharmonic 1.5 Octave Tubular Bells                                                                                                           | Woolston Brass  |
| Concert Bass Drum         | Adams 40" x 22" Concert Bass Drum                                                                                                                     | Woolston Brass  |
| Tam Tam                   | Wuhan 40" Tam Tam & Tam Tam Stand                                                                                                                     | Woolston Brass  |
| Glockenspiel              | Adams Concert 3.3 Octave Glockenspiel                                                                                                                 | Woolston Brass  |
| Marimba                   | Adams Solist 4.3 Octave Marimba                                                                                                                       | Woolston Brass  |
| Xylophone                 | Adams Solist 4 Octave Xylophone                                                                                                                       | Woolston Brass  |
| Vibraphone                | Adams Artist 3 Octave Vibraphone                                                                                                                      | Woolston Brass  |
| Bongos & Stand            | Meinl Woodcraft Bongos & Meinl Bongo Stand                                                                                                            | Woolston Brass  |
| Crash Cymbals & Stand     | Sabian Artisan Symphonic Medium/Heavy 19"                                                                                                             | Woolston Brass  |
| Suspended Cymbal & Stand  | Sabian Artisan Suspended Cymbals 19"                                                                                                                  | Woolston Brass  |
| Snare Drum & Stand        | Pearl Philharmonic Solid Maple 14" x 6.5"                                                                                                             | Woolston Brass  |
| Trap tables x 10          | Hercules Trap Table                                                                                                                                   | Woolston Brass  |
| Mark Tree (wind chimes)   | Treeworks 23 Bar Chime Tree & Stand                                                                                                                   | Woolston Brass  |
|                           | Pearl Masters MCX 5-piece kit with hardware & Throne & Sabian HHX 14" Power Hi-Hats Bright Finish, HHX 12" Evolution Splash, 16" Evolution Crash, HHX |                 |
| Drum Kit                  | 18" Evolution Crash, HH 21" Raw Bell Dry Ride Cymbal                                                                                                  | Woolston Brass  |
| Thunder Sheet & Stand     | Sabian Thunder Sheet 20" x 30" & Stand                                                                                                                | Woolston Brass  |
| Crotales                  | Zildjian High & Low Sets – Saturday Only                                                                                                              | Woolston Brass  |
| Woodblock                 | Meinl Large Woodblock on Stand                                                                                                                        | Woolston Brass  |
| Conductor's music stand   |                                                                                                                                                       | NZ Army Band    |
| C, D and Youth Grade      | Description                                                                                                                                           | Provided By     |
| Pedal Timpani x 4         | Adams Symphonic Gen1 23,26,29,32"                                                                                                                     | NZ Army Band    |
| Tubular Bells/Chimes      | Accent 1 & ½ octave C-F                                                                                                                               | NZ Army Band    |
| Concert Bass Drum         | Ludwig Concert BD 34"                                                                                                                                 | NZ Army Band    |
| Tam Tam                   | Wuhan 38"                                                                                                                                             | NZ Army Band    |
| Glockenspiel & Stand      | Deagan Custom 2 & ½ oct G-C                                                                                                                           | NZ Army Band    |
| Xylophone                 | Adams 3.5 octave F-C                                                                                                                                  | NZ Army Band    |
| Vibraphone                | Studio 49 3 oct F-F                                                                                                                                   | NZ Army Band    |
| Crash Cymbals & Stand     |                                                                                                                                                       | NZ Army Band    |
| Suspended Cymbal & Stand  | Zildjian K Constantinople 18"                                                                                                                         | NZ Army Band    |
| Snare Drum & Stand        | Cadeson 14"                                                                                                                                           | NZ Army Band    |
| Bongos & Stand            |                                                                                                                                                       | NZ Army Band    |
| Drum Kit                  | DW Collectors 5pc 22, 10,12,14,14sd                                                                                                                   | NZ Army Band    |
| Trap tables x 2           | Adams                                                                                                                                                 | NZ Army Band    |
| Anvil                     |                                                                                                                                                       | Addington Brass |
| Antique cymbals           | Zildjian High Crotales Set – Friday Only                                                                                                              | Woolston Brass  |
| Mark Tree (wind chimes)   | , , , , , , ,                                                                                                                                         | NZ Army Band    |
| Conductor's music stand   |                                                                                                                                                       | NZ Army Band    |

### Photos of A and B Grade Percussion

Timpani

**Tubular Bells** 

Timpani Chair

**Concert Bass Drum** 

**Tam Tam Stand** 

Tam Tam

## Marimba

Xylophone

Vibraphone

Bongos

**Clash Cymbals** 

**Thunder Sheet Stand** 

**Crotales High Octave Set** 

**Crotales Low Octave Set** 