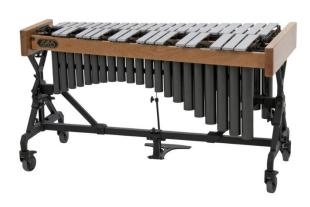

| A & B Grade               | Description                                                                                                                                           | Provided By     |
|---------------------------|-------------------------------------------------------------------------------------------------------------------------------------------------------|-----------------|
|                           | Adams Professional Gen 2, 23", 26", 29" 32" & Pearl                                                                                                   |                 |
| Pedal Timpani x 4 & Chair | D3000TC Timpani Chair                                                                                                                                 | Woolston Brass  |
| Timps B Grade test only   | Ludwig 26" & 29" plus 2 stools                                                                                                                        | Addington Brass |
| Tubular Bells/Chimes      | Adams Philharmonic 1.5 Octave Tubular Bells                                                                                                           | Woolston Brass  |
| Concert Bass Drum         | Adams 40" x 22" Concert Bass Drum                                                                                                                     | Woolston Brass  |
| Tam Tam                   | Wuhan 40" Tam Tam & Tam Tam Stand                                                                                                                     | Woolston Brass  |
| Glockenspiel              | Adams Concert 3.3 Octave Glockenspiel                                                                                                                 | Woolston Brass  |
| Marimba                   | Adams Solist 4.3 Octave Marimba                                                                                                                       | Woolston Brass  |
| Xylophone                 | Adams Solist 4 Octave Xylophone                                                                                                                       | Woolston Brass  |
| Vibraphone                | Adams Artist 3 Octave Vibraphone                                                                                                                      | Woolston Brass  |
| Bongos & Stand            | Meinl Woodcraft Bongos & Meinl Bongo Stand                                                                                                            | Woolston Brass  |
| Crash Cymbals & Stand     | Sabian Artisan Symphonic Medium/Heavy 19"                                                                                                             | Woolston Brass  |
| Suspended Cymbal & Stand  | Sabian Artisan Suspended Cymbals 19"                                                                                                                  | Woolston Brass  |
| Snare Drum & Stand        | Pearl Philharmonic Solid Maple 14" x 6.5"                                                                                                             | Woolston Brass  |
| Trap tables x 10          | Hercules Trap Table                                                                                                                                   | Woolston Brass  |
| Mark Tree (wind chimes)   | Treeworks 23 Bar Chime Tree & Stand                                                                                                                   | Woolston Brass  |
|                           | Pearl Masters MCX 5-piece kit with hardware & Throne & Sabian HHX 14" Power Hi-Hats Bright Finish, HHX 12" Evolution Splash, 16" Evolution Crash, HHX |                 |
| Drum Kit                  | 18" Evolution Crash, HH 21" Raw Bell Dry Ride Cymbal                                                                                                  | Woolston Brass  |
| Thunder Sheet & Stand     | Sabian Thunder Sheet 20" x 30" & Stand                                                                                                                | Woolston Brass  |
| Crotales                  | Zildjian High & Low Sets – Saturday Only                                                                                                              | Woolston Brass  |
| Woodblock                 | Meinl Large Woodblock on Stand                                                                                                                        | Woolston Brass  |
| Conductor's music stand   |                                                                                                                                                       | NZ Army Band    |
| C, D and Youth Grade      | Description                                                                                                                                           | Provided By     |
| Pedal Timpani x 4         | Adams Symphonic Gen1 23,26,29,32"                                                                                                                     | NZ Army Band    |
| Tubular Bells/Chimes      | Accent 1 & ½ octave C-F                                                                                                                               | NZ Army Band    |
| Concert Bass Drum         | Ludwig Concert BD 34"                                                                                                                                 | NZ Army Band    |
| Tam Tam                   | Wuhan 38"                                                                                                                                             | NZ Army Band    |
| Glockenspiel & Stand      | Deagan Custom 2 & ½ oct G-C                                                                                                                           | NZ Army Band    |
| Xylophone                 | Adams 3.5 octave F-C                                                                                                                                  | NZ Army Band    |
| Vibraphone                | Studio 49 3 oct F-F                                                                                                                                   | NZ Army Band    |
| Crash Cymbals & Stand     |                                                                                                                                                       | NZ Army Band    |
| Suspended Cymbal & Stand  | Zildjian K Constantinople 18"                                                                                                                         | NZ Army Band    |
| Snare Drum & Stand        | Cadeson 14"                                                                                                                                           | NZ Army Band    |
| Bongos & Stand            |                                                                                                                                                       | NZ Army Band    |
| Drum Kit                  | DW Collectors 5pc 22, 10,12,14,14sd                                                                                                                   | NZ Army Band    |
| Trap tables x 2           | Adams                                                                                                                                                 | NZ Army Band    |
| Anvil                     |                                                                                                                                                       | Addington Brass |
| Antique cymbals           | Zildjian High Crotales Set – Friday Only                                                                                                              | Woolston Brass  |
| Mark Tree (wind chimes)   | , , , , , , ,                                                                                                                                         | NZ Army Band    |
| Conductor's music stand   |                                                                                                                                                       | NZ Army Band    |

## Marimba

Xylophone

Vibraphone

Bongos

**Clash Cymbals** 

**Thunder Sheet Stand** 

**Crotales High Octave Set** 

**Crotales Low Octave Set** 