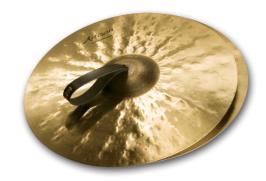

| A & B Grade               | Description                                                                                                                                           | Provided By     |
|---------------------------|-------------------------------------------------------------------------------------------------------------------------------------------------------|-----------------|
|                           | Adams Professional Gen 2, 23", 26", 29" 32" & Pearl                                                                                                   |                 |
| Pedal Timpani x 4 & Chair | D3000TC Timpani Chair                                                                                                                                 | Woolston Brass  |
| Timps B Grade test only   | Ludwig 26" & 29" plus 2 stools                                                                                                                        | Addington Brass |
| Tubular Bells/Chimes      | Adams Philharmonic 1.5 Octave Tubular Bells                                                                                                           | Woolston Brass  |
| Concert Bass Drum         | Adams 40" x 22" Concert Bass Drum                                                                                                                     | Woolston Brass  |
| Tam Tam                   | Wuhan 40" Tam Tam & Tam Tam Stand                                                                                                                     | Woolston Brass  |
| Glockenspiel              | Adams Concert 3.3 Octave Glockenspiel                                                                                                                 | Woolston Brass  |
| Marimba                   | Adams Solist 4.3 Octave Marimba                                                                                                                       | Woolston Brass  |
| Xylophone                 | Adams Solist 4 Octave Xylophone                                                                                                                       | Woolston Brass  |
| Vibraphone                | Adams Artist 3 Octave Vibraphone                                                                                                                      | Woolston Brass  |
| Bongos & Stand            | Meinl Woodcraft Bongos & Meinl Bongo Stand                                                                                                            | Woolston Brass  |
| Crash Cymbals & Stand     | Sabian Artisan Symphonic Medium/Heavy 19"                                                                                                             | Woolston Brass  |
| Suspended Cymbal & Stand  | Sabian Artisan Suspended Cymbals 19"                                                                                                                  | Woolston Brass  |
| Snare Drum & Stand        | Pearl Philharmonic Solid Maple 14" x 6.5"                                                                                                             | Woolston Brass  |
| Trap tables x 10          | Hercules Trap Table                                                                                                                                   | Woolston Brass  |
| Mark Tree (wind chimes)   | Treeworks 23 Bar Chime Tree & Stand                                                                                                                   | Woolston Brass  |
|                           | Pearl Masters MCX 5-piece kit with hardware & Throne & Sabian HHX 14" Power Hi-Hats Bright Finish, HHX 12" Evolution Splash, 16" Evolution Crash, HHX |                 |
| Drum Kit                  | 18" Evolution Crash, HH 21" Raw Bell Dry Ride Cymbal                                                                                                  | Woolston Brass  |
| Thunder Sheet & Stand     | Sabian Thunder Sheet 20" x 30" & Stand                                                                                                                | Woolston Brass  |
| Crotales                  | Zildjian High & Low Sets – Saturday Only                                                                                                              | Woolston Brass  |
| Woodblock                 | Meinl Large Woodblock on Stand                                                                                                                        | Woolston Brass  |
| Conductor's music stand   |                                                                                                                                                       | NZ Army Band    |
| C, D and Youth Grade      | Description                                                                                                                                           | Provided By     |
| Pedal Timpani x 4         | Adams Symphonic Gen1 23,26,29,32"                                                                                                                     | NZ Army Band    |
| Tubular Bells/Chimes      | Accent 1 & ½ octave C-F                                                                                                                               | NZ Army Band    |
| Concert Bass Drum         | Ludwig Concert BD 34"                                                                                                                                 | NZ Army Band    |
| Tam Tam                   | Wuhan 38"                                                                                                                                             | NZ Army Band    |
| Glockenspiel & Stand      | Deagan Custom 2 & ½ oct G-C                                                                                                                           | NZ Army Band    |
| Xylophone                 | Adams 3.5 octave F-C                                                                                                                                  | NZ Army Band    |
| Vibraphone                | Studio 49 3 oct F-F                                                                                                                                   | NZ Army Band    |
| Crash Cymbals & Stand     |                                                                                                                                                       | NZ Army Band    |
| Suspended Cymbal & Stand  | Zildjian K Constantinople 18"                                                                                                                         | NZ Army Band    |
| Snare Drum & Stand        | Cadeson 14"                                                                                                                                           | NZ Army Band    |
| Bongos & Stand            |                                                                                                                                                       | NZ Army Band    |
| Drum Kit                  | DW Collectors 5pc 22, 10,12,14,14sd                                                                                                                   | NZ Army Band    |
| Trap tables x 2           | Adams                                                                                                                                                 | NZ Army Band    |
| Anvil                     |                                                                                                                                                       | Addington Brass |
| Antique cymbals           | Zildjian High Crotales Set – Friday Only                                                                                                              | Woolston Brass  |
| Mark Tree (wind chimes)   | , , , , , , ,                                                                                                                                         | NZ Army Band    |
| Conductor's music stand   |                                                                                                                                                       | NZ Army Band    |

## Marimba

Xylophone

Vibraphone

Bongos

**Clash Cymbals** 

**Thunder Sheet Stand** 

**Crotales High Octave Set** 

**Crotales Low Octave Set** 