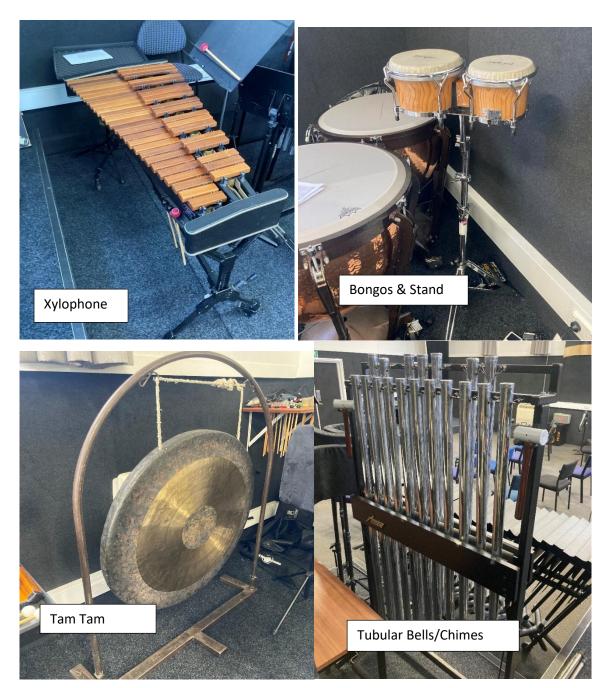

### Photos of A and B Grade Percussion

Timpani

**Tubular Bells** 

Timpani Chair

**Concert Bass Drum** 

**Tam Tam Stand** 

Tam Tam

## Marimba

Xylophone

Vibraphone

Bongos

**Clash Cymbals** 

**Thunder Sheet Stand** 

**Crotales High Octave Set** 

**Crotales Low Octave Set** 