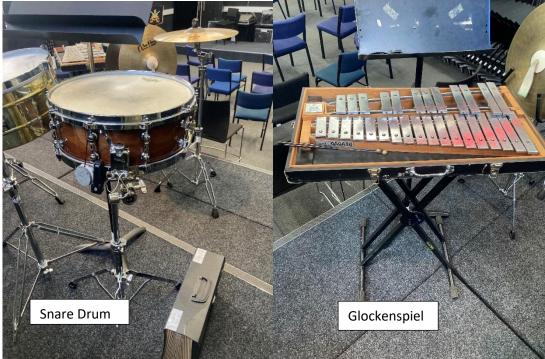

| A & B Grade               | Description                                                                                                                                           | Provided By     |
|---------------------------|-------------------------------------------------------------------------------------------------------------------------------------------------------|-----------------|
|                           | Adams Professional Gen 2, 23", 26", 29" 32" & Pearl                                                                                                   |                 |
| Pedal Timpani x 4 & Chair | D3000TC Timpani Chair                                                                                                                                 | Woolston Brass  |
| Timps B Grade test only   | Ludwig 26" & 29" plus 2 stools                                                                                                                        | Addington Brass |
| Tubular Bells/Chimes      | Adams Philharmonic 1.5 Octave Tubular Bells                                                                                                           | Woolston Brass  |
| Concert Bass Drum         | Adams 40" x 22" Concert Bass Drum                                                                                                                     | Woolston Brass  |
| Tam Tam                   | Wuhan 40" Tam Tam & Tam Tam Stand                                                                                                                     | Woolston Brass  |
| Glockenspiel              | Adams Concert 3.3 Octave Glockenspiel                                                                                                                 | Woolston Brass  |
| Marimba                   | Adams Solist 4.3 Octave Marimba                                                                                                                       | Woolston Brass  |
| Xylophone                 | Adams Solist 4 Octave Xylophone                                                                                                                       | Woolston Brass  |
| Vibraphone                | Adams Artist 3 Octave Vibraphone                                                                                                                      | Woolston Brass  |
| Bongos & Stand            | Meinl Woodcraft Bongos & Meinl Bongo Stand                                                                                                            | Woolston Brass  |
| Crash Cymbals & Stand     | Sabian Artisan Symphonic Medium/Heavy 19"                                                                                                             | Woolston Brass  |
| Suspended Cymbal & Stand  | Sabian Artisan Suspended Cymbals 19"                                                                                                                  | Woolston Brass  |
| Snare Drum & Stand        | Pearl Philharmonic Solid Maple 14" x 6.5"                                                                                                             | Woolston Brass  |
| Trap tables x 10          | Hercules Trap Table                                                                                                                                   | Woolston Brass  |
| Mark Tree (wind chimes)   | Treeworks 23 Bar Chime Tree & Stand                                                                                                                   | Woolston Brass  |
|                           | Pearl Masters MCX 5-piece kit with hardware & Throne & Sabian HHX 14" Power Hi-Hats Bright Finish, HHX 12" Evolution Splash, 16" Evolution Crash, HHX |                 |
| Drum Kit                  | 18" Evolution Crash, HH 21" Raw Bell Dry Ride Cymbal                                                                                                  | Woolston Brass  |
| Thunder Sheet & Stand     | Sabian Thunder Sheet 20" x 30" & Stand                                                                                                                | Woolston Brass  |
| Crotales                  | Zildjian High & Low Sets – Saturday Only                                                                                                              | Woolston Brass  |
| Woodblock                 | Meinl Large Woodblock on Stand                                                                                                                        | Woolston Brass  |
| Conductor's music stand   |                                                                                                                                                       | NZ Army Band    |
| C, D and Youth Grade      | Description                                                                                                                                           | Provided By     |
| Pedal Timpani x 4         | Adams Symphonic Gen1 23,26,29,32"                                                                                                                     | NZ Army Band    |
| Tubular Bells/Chimes      | Accent 1 & ½ octave C-F                                                                                                                               | NZ Army Band    |
| Concert Bass Drum         | Ludwig Concert BD 34"                                                                                                                                 | NZ Army Band    |
| Tam Tam                   | Wuhan 38"                                                                                                                                             | NZ Army Band    |
| Glockenspiel & Stand      | Deagan Custom 2 & ½ oct G-C                                                                                                                           | NZ Army Band    |
| Xylophone                 | Adams 3.5 octave F-C                                                                                                                                  | NZ Army Band    |
| Vibraphone                | Studio 49 3 oct F-F                                                                                                                                   | NZ Army Band    |
| Crash Cymbals & Stand     |                                                                                                                                                       | NZ Army Band    |
| Suspended Cymbal & Stand  | Zildjian K Constantinople 18"                                                                                                                         | NZ Army Band    |
| Snare Drum & Stand        | Cadeson 14"                                                                                                                                           | NZ Army Band    |
| Bongos & Stand            |                                                                                                                                                       | NZ Army Band    |
| Drum Kit                  | DW Collectors 5pc 22, 10,12,14,14sd                                                                                                                   | NZ Army Band    |
| Trap tables x 2           | Adams                                                                                                                                                 | NZ Army Band    |
| Anvil                     |                                                                                                                                                       | Addington Brass |
| Antique cymbals           | Zildjian High Crotales Set – Friday Only                                                                                                              | Woolston Brass  |
| Mark Tree (wind chimes)   | , , , , , , ,                                                                                                                                         | NZ Army Band    |
| Conductor's music stand   |                                                                                                                                                       | NZ Army Band    |

# Glockenspiel

## Marimba

Xylophone

Vibraphone

Bongos

**Clash Cymbals** 

**Thunder Sheet Stand** 

**Crotales High Octave Set** 

**Crotales Low Octave Set** 