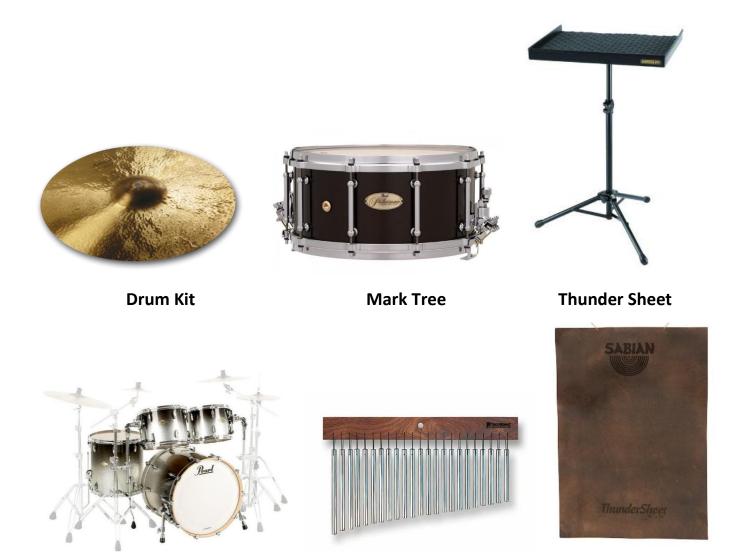

| A & B Grade               | Description                                                                                                                                           | Provided By     |
|---------------------------|-------------------------------------------------------------------------------------------------------------------------------------------------------|-----------------|
|                           | Adams Professional Gen 2, 23", 26", 29" 32" & Pearl                                                                                                   |                 |
| Pedal Timpani x 4 & Chair | D3000TC Timpani Chair                                                                                                                                 | Woolston Brass  |
| Timps B Grade test only   | Ludwig 26" & 29" plus 2 stools                                                                                                                        | Addington Brass |
| Tubular Bells/Chimes      | Adams Philharmonic 1.5 Octave Tubular Bells                                                                                                           | Woolston Brass  |
| Concert Bass Drum         | Adams 40" x 22" Concert Bass Drum                                                                                                                     | Woolston Brass  |
| Tam Tam                   | Wuhan 40" Tam Tam & Tam Tam Stand                                                                                                                     | Woolston Brass  |
| Glockenspiel              | Adams Concert 3.3 Octave Glockenspiel                                                                                                                 | Woolston Brass  |
| Marimba                   | Adams Solist 4.3 Octave Marimba                                                                                                                       | Woolston Brass  |
| Xylophone                 | Adams Solist 4 Octave Xylophone                                                                                                                       | Woolston Brass  |
| Vibraphone                | Adams Artist 3 Octave Vibraphone                                                                                                                      | Woolston Brass  |
| Bongos & Stand            | Meinl Woodcraft Bongos & Meinl Bongo Stand                                                                                                            | Woolston Brass  |
| Crash Cymbals & Stand     | Sabian Artisan Symphonic Medium/Heavy 19"                                                                                                             | Woolston Brass  |
| Suspended Cymbal & Stand  | Sabian Artisan Suspended Cymbals 19"                                                                                                                  | Woolston Brass  |
| Snare Drum & Stand        | Pearl Philharmonic Solid Maple 14" x 6.5"                                                                                                             | Woolston Brass  |
| Trap tables x 10          | Hercules Trap Table                                                                                                                                   | Woolston Brass  |
| Mark Tree (wind chimes)   | Treeworks 23 Bar Chime Tree & Stand                                                                                                                   | Woolston Brass  |
|                           | Pearl Masters MCX 5-piece kit with hardware & Throne & Sabian HHX 14" Power Hi-Hats Bright Finish, HHX 12" Evolution Splash, 16" Evolution Crash, HHX |                 |
| Drum Kit                  | 18" Evolution Crash, HH 21" Raw Bell Dry Ride Cymbal                                                                                                  | Woolston Brass  |
| Thunder Sheet & Stand     | Sabian Thunder Sheet 20" x 30" & Stand                                                                                                                | Woolston Brass  |
| Crotales                  | Zildjian High & Low Sets – Saturday Only                                                                                                              | Woolston Brass  |
| Woodblock                 | Meinl Large Woodblock on Stand                                                                                                                        | Woolston Brass  |
| Conductor's music stand   |                                                                                                                                                       | NZ Army Band    |
| C, D and Youth Grade      | Description                                                                                                                                           | Provided By     |
| Pedal Timpani x 4         | Adams Symphonic Gen1 23,26,29,32"                                                                                                                     | NZ Army Band    |
| Tubular Bells/Chimes      | Accent 1 & ½ octave C-F                                                                                                                               | NZ Army Band    |
| Concert Bass Drum         | Ludwig Concert BD 34"                                                                                                                                 | NZ Army Band    |
| Tam Tam                   | Wuhan 38"                                                                                                                                             | NZ Army Band    |
| Glockenspiel & Stand      | Deagan Custom 2 & ½ oct G-C                                                                                                                           | NZ Army Band    |
| Xylophone                 | Adams 3.5 octave F-C                                                                                                                                  | NZ Army Band    |
| Vibraphone                | Studio 49 3 oct F-F                                                                                                                                   | NZ Army Band    |
| Crash Cymbals & Stand     |                                                                                                                                                       | NZ Army Band    |
| Suspended Cymbal & Stand  | Zildjian K Constantinople 18"                                                                                                                         | NZ Army Band    |
| Snare Drum & Stand        | Cadeson 14"                                                                                                                                           | NZ Army Band    |
| Bongos & Stand            |                                                                                                                                                       | NZ Army Band    |
| Drum Kit                  | DW Collectors 5pc 22, 10,12,14,14sd                                                                                                                   | NZ Army Band    |
| Trap tables x 2           | Adams                                                                                                                                                 | NZ Army Band    |
| Anvil                     |                                                                                                                                                       | Addington Brass |
| Antique cymbals           | Zildjian High Crotales Set – Friday Only                                                                                                              | Woolston Brass  |
| Mark Tree (wind chimes)   | , , , , , , ,                                                                                                                                         | NZ Army Band    |
| Conductor's music stand   |                                                                                                                                                       | NZ Army Band    |

## Marimba

Xylophone

Vibraphone

Bongos

**Clash Cymbals** 

**Thunder Sheet Stand** 

**Crotales High Octave Set** 

**Crotales Low Octave Set** 