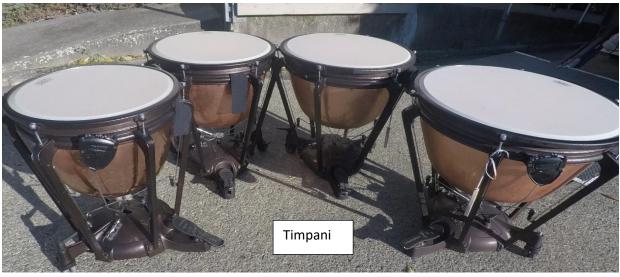

| A & B Grade               | Description                                                                                                                                           | Provided By     |
|---------------------------|-------------------------------------------------------------------------------------------------------------------------------------------------------|-----------------|
|                           | Adams Professional Gen 2, 23", 26", 29" 32" & Pearl                                                                                                   |                 |
| Pedal Timpani x 4 & Chair | D3000TC Timpani Chair                                                                                                                                 | Woolston Brass  |
| Timps B Grade test only   | Ludwig 26" & 29" plus 2 stools                                                                                                                        | Addington Brass |
| Tubular Bells/Chimes      | Adams Philharmonic 1.5 Octave Tubular Bells                                                                                                           | Woolston Brass  |
| Concert Bass Drum         | Adams 40" x 22" Concert Bass Drum                                                                                                                     | Woolston Brass  |
| Tam Tam                   | Wuhan 40" Tam Tam & Tam Tam Stand                                                                                                                     | Woolston Brass  |
| Glockenspiel              | Adams Concert 3.3 Octave Glockenspiel                                                                                                                 | Woolston Brass  |
| Marimba                   | Adams Solist 4.3 Octave Marimba                                                                                                                       | Woolston Brass  |
| Xylophone                 | Adams Solist 4 Octave Xylophone                                                                                                                       | Woolston Brass  |
| Vibraphone                | Adams Artist 3 Octave Vibraphone                                                                                                                      | Woolston Brass  |
| Bongos & Stand            | Meinl Woodcraft Bongos & Meinl Bongo Stand                                                                                                            | Woolston Brass  |
| Crash Cymbals & Stand     | Sabian Artisan Symphonic Medium/Heavy 19"                                                                                                             | Woolston Brass  |
| Suspended Cymbal & Stand  | Sabian Artisan Suspended Cymbals 19"                                                                                                                  | Woolston Brass  |
| Snare Drum & Stand        | Pearl Philharmonic Solid Maple 14" x 6.5"                                                                                                             | Woolston Brass  |
| Trap tables x 10          | Hercules Trap Table                                                                                                                                   | Woolston Brass  |
| Mark Tree (wind chimes)   | Treeworks 23 Bar Chime Tree & Stand                                                                                                                   | Woolston Brass  |
|                           | Pearl Masters MCX 5-piece kit with hardware & Throne & Sabian HHX 14" Power Hi-Hats Bright Finish, HHX 12" Evolution Splash, 16" Evolution Crash, HHX |                 |
| Drum Kit                  | 18" Evolution Crash, HH 21" Raw Bell Dry Ride Cymbal                                                                                                  | Woolston Brass  |
| Thunder Sheet & Stand     | Sabian Thunder Sheet 20" x 30" & Stand                                                                                                                | Woolston Brass  |
| Crotales                  | Zildjian High & Low Sets – Saturday Only                                                                                                              | Woolston Brass  |
| Woodblock                 | Meinl Large Woodblock on Stand                                                                                                                        | Woolston Brass  |
| Conductor's music stand   |                                                                                                                                                       | NZ Army Band    |
| C, D and Youth Grade      | Description                                                                                                                                           | Provided By     |
| Pedal Timpani x 4         | Adams Symphonic Gen1 23,26,29,32"                                                                                                                     | NZ Army Band    |
| Tubular Bells/Chimes      | Accent 1 & ½ octave C-F                                                                                                                               | NZ Army Band    |
| Concert Bass Drum         | Ludwig Concert BD 34"                                                                                                                                 | NZ Army Band    |
| Tam Tam                   | Wuhan 38"                                                                                                                                             | NZ Army Band    |
| Glockenspiel & Stand      | Deagan Custom 2 & ½ oct G-C                                                                                                                           | NZ Army Band    |
| Xylophone                 | Adams 3.5 octave F-C                                                                                                                                  | NZ Army Band    |
| Vibraphone                | Studio 49 3 oct F-F                                                                                                                                   | NZ Army Band    |
| Crash Cymbals & Stand     |                                                                                                                                                       | NZ Army Band    |
| Suspended Cymbal & Stand  | Zildjian K Constantinople 18"                                                                                                                         | NZ Army Band    |
| Snare Drum & Stand        | Cadeson 14"                                                                                                                                           | NZ Army Band    |
| Bongos & Stand            |                                                                                                                                                       | NZ Army Band    |
| Drum Kit                  | DW Collectors 5pc 22, 10,12,14,14sd                                                                                                                   | NZ Army Band    |
| Trap tables x 2           | Adams                                                                                                                                                 | NZ Army Band    |
| Anvil                     |                                                                                                                                                       | Addington Brass |
| Antique cymbals           | Zildjian High Crotales Set – Friday Only                                                                                                              | Woolston Brass  |
| Mark Tree (wind chimes)   | , , , , , , ,                                                                                                                                         | NZ Army Band    |
| Conductor's music stand   |                                                                                                                                                       | NZ Army Band    |

### Photos of A and B Grade Percussion

Timpani

**Tubular Bells** 

Timpani Chair

**Concert Bass Drum** 

**Tam Tam Stand** 

Tam Tam