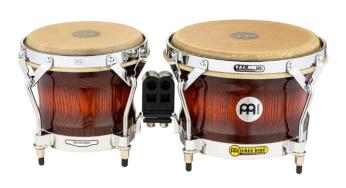

| A & B Grade               | Description                                                                                                                                           | Provided By     |
|---------------------------|-------------------------------------------------------------------------------------------------------------------------------------------------------|-----------------|
|                           | Adams Professional Gen 2, 23", 26", 29" 32" & Pearl                                                                                                   |                 |
| Pedal Timpani x 4 & Chair | D3000TC Timpani Chair                                                                                                                                 | Woolston Brass  |
| Timps B Grade test only   | Ludwig 26" & 29" plus 2 stools                                                                                                                        | Addington Brass |
| Tubular Bells/Chimes      | Adams Philharmonic 1.5 Octave Tubular Bells                                                                                                           | Woolston Brass  |
| Concert Bass Drum         | Adams 40" x 22" Concert Bass Drum                                                                                                                     | Woolston Brass  |
| Tam Tam                   | Wuhan 40" Tam Tam & Tam Tam Stand                                                                                                                     | Woolston Brass  |
| Glockenspiel              | Adams Concert 3.3 Octave Glockenspiel                                                                                                                 | Woolston Brass  |
| Marimba                   | Adams Solist 4.3 Octave Marimba                                                                                                                       | Woolston Brass  |
| Xylophone                 | Adams Solist 4 Octave Xylophone                                                                                                                       | Woolston Brass  |
| Vibraphone                | Adams Artist 3 Octave Vibraphone                                                                                                                      | Woolston Brass  |
| Bongos & Stand            | Meinl Woodcraft Bongos & Meinl Bongo Stand                                                                                                            | Woolston Brass  |
| Crash Cymbals & Stand     | Sabian Artisan Symphonic Medium/Heavy 19"                                                                                                             | Woolston Brass  |
| Suspended Cymbal & Stand  | Sabian Artisan Suspended Cymbals 19"                                                                                                                  | Woolston Brass  |
| Snare Drum & Stand        | Pearl Philharmonic Solid Maple 14" x 6.5"                                                                                                             | Woolston Brass  |
| Trap tables x 10          | Hercules Trap Table                                                                                                                                   | Woolston Brass  |
| Mark Tree (wind chimes)   | Treeworks 23 Bar Chime Tree & Stand                                                                                                                   | Woolston Brass  |
|                           | Pearl Masters MCX 5-piece kit with hardware & Throne & Sabian HHX 14" Power Hi-Hats Bright Finish, HHX 12" Evolution Splash, 16" Evolution Crash, HHX |                 |
| Drum Kit                  | 18" Evolution Crash, HH 21" Raw Bell Dry Ride Cymbal                                                                                                  | Woolston Brass  |
| Thunder Sheet & Stand     | Sabian Thunder Sheet 20" x 30" & Stand                                                                                                                | Woolston Brass  |
| Crotales                  | Zildjian High & Low Sets – Saturday Only                                                                                                              | Woolston Brass  |
| Woodblock                 | Meinl Large Woodblock on Stand                                                                                                                        | Woolston Brass  |
| Conductor's music stand   |                                                                                                                                                       | NZ Army Band    |
| C, D and Youth Grade      | Description                                                                                                                                           | Provided By     |
| Pedal Timpani x 4         | Adams Symphonic Gen1 23,26,29,32"                                                                                                                     | NZ Army Band    |
| Tubular Bells/Chimes      | Accent 1 & ½ octave C-F                                                                                                                               | NZ Army Band    |
| Concert Bass Drum         | Ludwig Concert BD 34"                                                                                                                                 | NZ Army Band    |
| Tam Tam                   | Wuhan 38"                                                                                                                                             | NZ Army Band    |
| Glockenspiel & Stand      | Deagan Custom 2 & ½ oct G-C                                                                                                                           | NZ Army Band    |
| Xylophone                 | Adams 3.5 octave F-C                                                                                                                                  | NZ Army Band    |
| Vibraphone                | Studio 49 3 oct F-F                                                                                                                                   | NZ Army Band    |
| Crash Cymbals & Stand     |                                                                                                                                                       | NZ Army Band    |
| Suspended Cymbal & Stand  | Zildjian K Constantinople 18"                                                                                                                         | NZ Army Band    |
| Snare Drum & Stand        | Cadeson 14"                                                                                                                                           | NZ Army Band    |
| Bongos & Stand            |                                                                                                                                                       | NZ Army Band    |
| Drum Kit                  | DW Collectors 5pc 22, 10,12,14,14sd                                                                                                                   | NZ Army Band    |
| Trap tables x 2           | Adams                                                                                                                                                 | NZ Army Band    |
| Anvil                     |                                                                                                                                                       | Addington Brass |
| Antique cymbals           | Zildjian High Crotales Set – Friday Only                                                                                                              | Woolston Brass  |
| Mark Tree (wind chimes)   | , , , , , , ,                                                                                                                                         | NZ Army Band    |
| Conductor's music stand   |                                                                                                                                                       | NZ Army Band    |

## Marimba

Xylophone

Vibraphone

Bongos

**Clash Cymbals** 

**Thunder Sheet Stand** 

**Crotales High Octave Set** 

**Crotales Low Octave Set** 